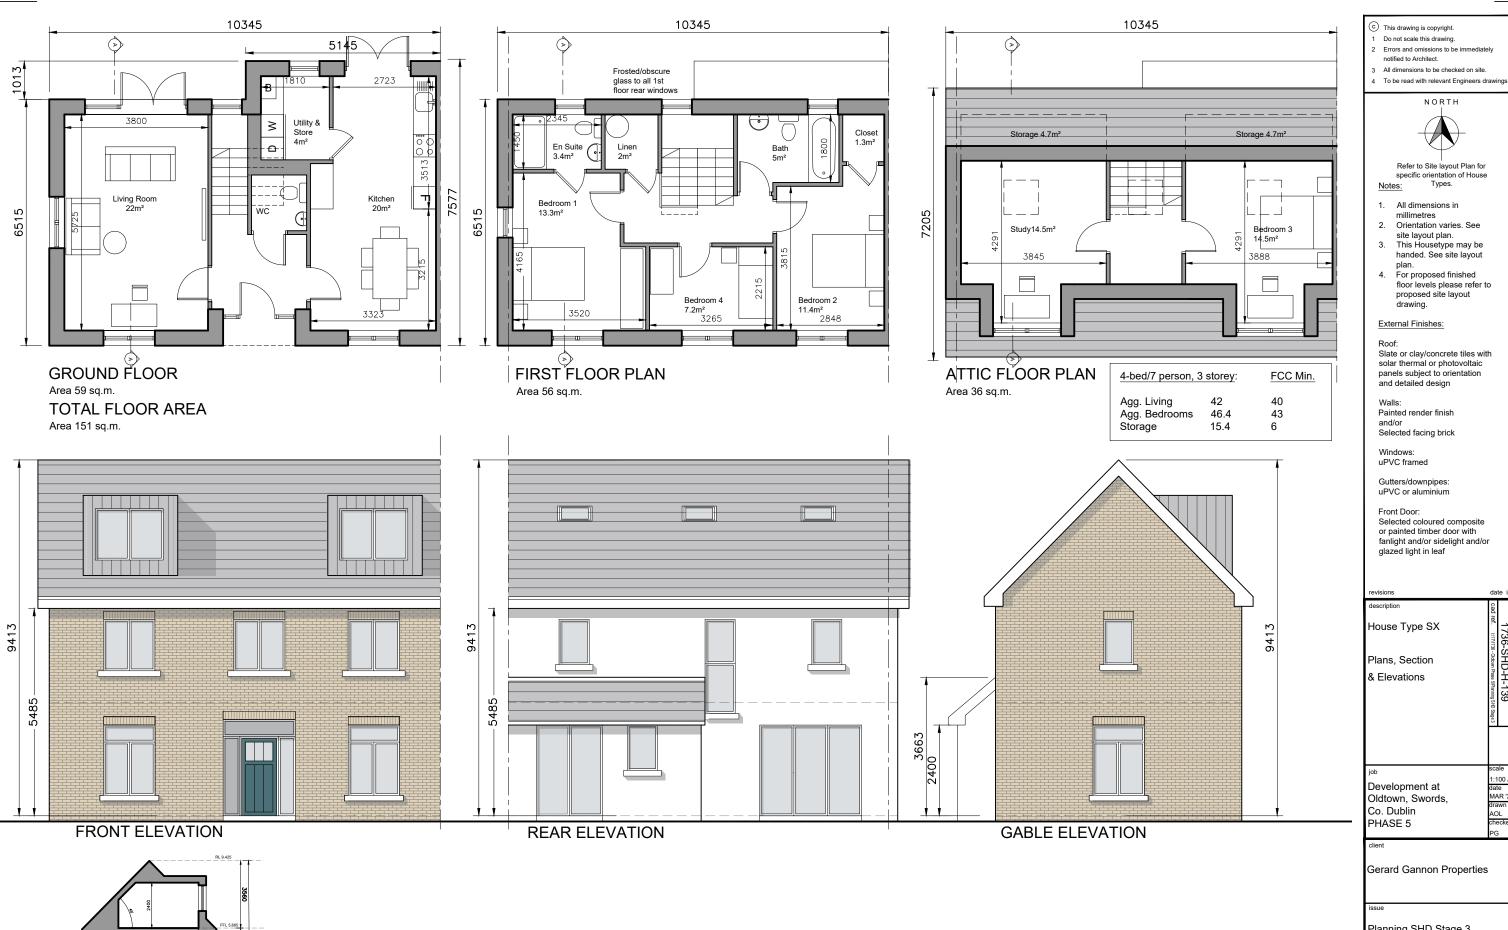

- © This drawing is copyright.
  - Errors and omissions to be immediately
  - notified to Architect.
  - All dimensions to be checked on site.

Refer to Site layout Plan for specific orientation of House es: Types.

- 1. All dimensions in
- 2. Orientation varies. See
- site layout plan. This Housetype may be
- handed. See site layout
- For proposed finished floor levels please refer to proposed site layout drawing.

## External Finishes:

Slate or clay/concrete tiles with solar thermal or photovoltaic panels subject to orientation and detailed design

Painted render finish

Windows:

Gutters/downpipes:

uPVC or aluminium

Front Door: Selected coloured composite or painted timber door with fanlight and/or sidelight and/or glazed light in leaf

| revisions                                             | date inls                                                 |                               |  |
|-------------------------------------------------------|-----------------------------------------------------------|-------------------------------|--|
| description House Type SX Plans, Section & Elevations | cad ref. Lt17/1736 - Oldtown Phase 5/Planning SHD Stage 3 | drawing no.<br>1736-SHD-H-139 |  |
|                                                       |                                                           | revn.                         |  |
| job                                                   | scale<br>1:100 A3<br>date                                 |                               |  |
| Development at                                        |                                                           |                               |  |
| Oldtown Swords                                        | MAR '22                                                   |                               |  |
| 5.4.5, 5                                              |                                                           | drawn                         |  |